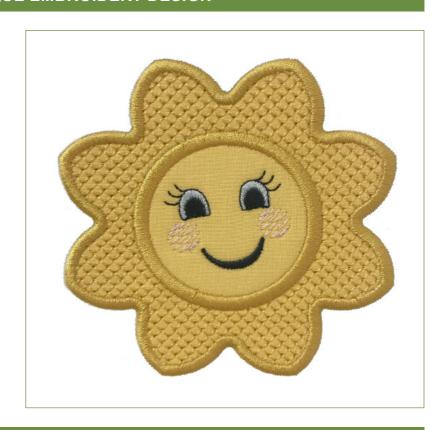

## **APPLIQUE EMBROIDERY DESIGN**

Name: Sun

**SKU:** S2011.2.06

**Size (inches):** 3.9" (h) x 3.9" (w)

**Size (mm):** 99 (h) x 99 (w)

Stitches: 7273

**Color Changes:** 3

Colors Used: 4

## **COLOR / THREAD CHANGES** Madeira PolyNeon 40 # Color **Color Name Thread** Description Natural White #1625 Placement Line 1 Natural White 2 #1625 **Cutting Line** Natural White #1625 **Border and Details** 3 Powder Pink Blush 4 #1818 Light Periwinkle 5 #1550 Eyes

Eyes, Eyelashes, and Mouth

#1589

Website: www.runstitch.com email: info@runstitch.com

Etsy: www.etsy.com/shop/RunStitchShop

**Ebony**