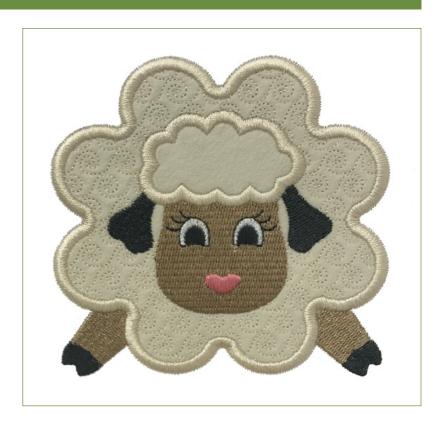

## APPLIQUE EMBROIDERY DESIGN

Name: Lamb

**SKU:** S2011.2.05

**Size (inches):** 3.9" (h) x 3.8" (w)

**Size (mm):** 98 (h) x 97 (w)

Stitches: 10327

**Color Changes:** 5

**Colors Used:** 5

## **COLOR / THREAD CHANGES** Madeira PolyNeon 40 # Color **Color Name Thread** Description Tusk #1682 Lamb Placement Line 1 Tusk 2 #1682 Lamb Cutting Line Tusk #1682 Lamb Tuckdown Line and Fur 3 Bark 4 #1728 Face and Legs Light Periwinkle 5 #1550 Eyes 6 **Dusty Rose** #1917 Nose Ebony 7 #1589 Eyes, Eyelashes, Ears, and Hooves Tusk 8 #1682 Lamb Border and Quiff