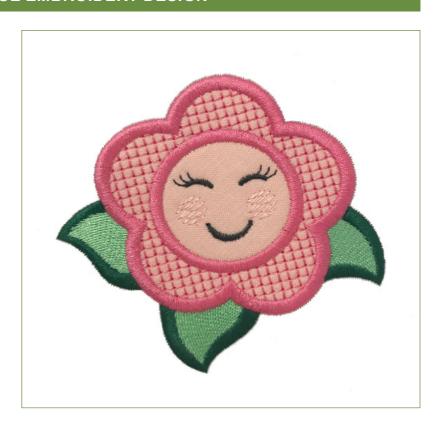

## **APPLIQUE EMBROIDERY DESIGN**

Name: Flower

**SKU:** S2011.2.04

**Size (inches):** 3.8" (h) x 3.9" (w)

**Size (mm):** 96 (h) x 99 (w)

Stitches: 7486

**Color Changes:** 4

Colors Used: 5

## Madeira PolyNeon 40

| # | Color | Color Name    | Thread | Description                |
|---|-------|---------------|--------|----------------------------|
| 1 |       | Spearmint     | #1702  | Leaves                     |
| 2 |       | Fir           | #1703  | Leaves Border              |
| 3 |       | Flamingo Pink | #1721  | Flower Placement Line      |
| 4 |       | Flamingo Pink | #1721  | Flower Cutting Line        |
| 5 |       | Flamingo Pink | #1721  | Flower Border and Details  |
| 6 |       | Bermuda Sand  | #1915  | Blush                      |
| 7 |       | Ebony         | #1589  | Eyes, Eyelashes, and Mouth |