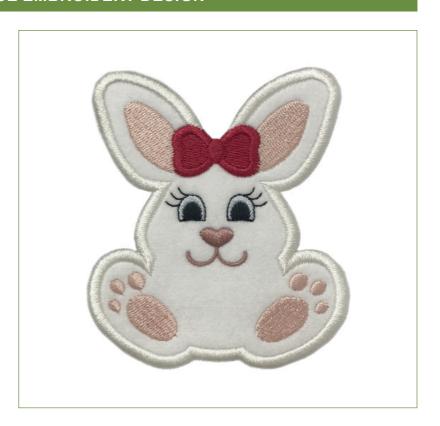

## **APPLIQUE EMBROIDERY DESIGN**

Name: Bunny Girl

**SKU:** S2011.2.02

**Size (inches):** 3.9" (h) x 3.2" (w)

**Size (mm):** 99 (h) x 82 (w)

Stitches: 6796

**Color Changes:** 5

Colors Used: 6

## **COLOR / THREAD CHANGES** Madeira PolyNeon 40 # Color **Color Name Thread** Description Natural White #1804 Placement Line 1 Natural White 2 #1804 **Cutting Line** Natural White #1804 3 Border **Dusty Rose** 4 #1917 Nose And Mouth Light Periwinkle 5 #1550 Eyes **Ebony** #1589 Eyes and Eyelashes 6 Powder Pink 7 #1818 Ears And Paws

Website: www.runstitch.com email: info@runstitch.com

Bow

#1681

Etsy: www.etsy.com/shop/RunStitchShop

Azalea