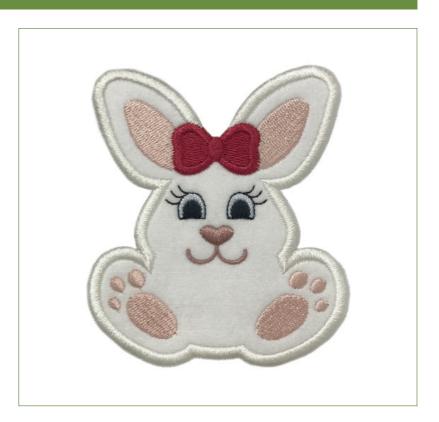

Website: www.runstitch.com email: info@runstitch.com

Name: Bunny Girl

**SKU:** S2011.2.02

**Size (inches):** 3.9" (h) x 3.2" (w)

**Size (mm):** 99 (h) x 82 (w)

Stitches: 6796

**Color Changes:** 5

**Colors Used:** 6

# Madeira PolyNeon 40

| # | Color | Color Name       | Thread | Description        |
|---|-------|------------------|--------|--------------------|
| 1 |       | Natural White    | #1804  | Placement Line     |
| 2 |       | Natural White    | #1804  | Cutting Line       |
| 3 |       | Natural White    | #1804  | Border             |
| 4 |       | Dusty Rose       | #1917  | Nose And Mouth     |
| 5 |       | Light Periwinkle | #1550  | Eyes               |
| 6 |       | Ebony            | #1589  | Eyes and Eyelashes |
| 7 |       | Powder Pink      | #1818  | Ears And Paws      |
| 8 |       | Azalea           | #1681  | Bow                |