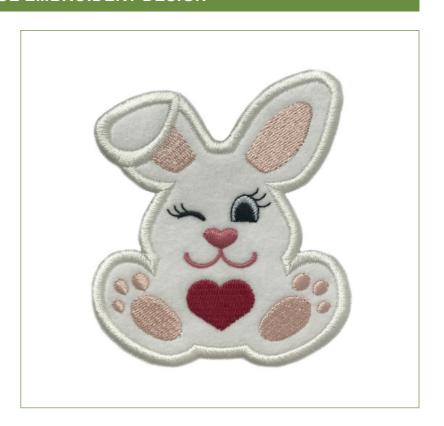

Name: Bunny Boy

**SKU:** S2011.2.01

**Size (inches):** 3.9" (h) x 3.2" (w)

**Size (mm):** 99 (h) x 82 (w)

Stitches: 6038

**Color Changes:** 6

**Colors Used:** 6

# Madeira PolyNeon 40

| # | Color | Color Name       | Thread | Description        |
|---|-------|------------------|--------|--------------------|
| 1 |       | Natural White    | #1804  | Placement Line     |
| 2 |       | Natural White    | #1804  | Cutting Line       |
| 3 |       | Natural White    | #1804  | Border             |
| 4 |       | Dusty Rose       | #1917  | Nose And Mouth     |
| 5 |       | Light Periwinkle | #1550  | Eye                |
| 6 |       | Ebony            | #1589  | Eyes and Eyelashes |
| 7 |       | Azalea           | #1681  | Heart              |
| 8 |       | Powder Pink      | #1818  | Ears And Paws      |
| 9 |       | Natural White    | #1804  | Ear Border         |