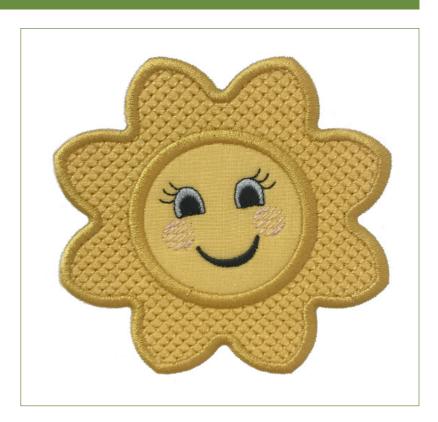

Website: www.runstitch.com email: info@runstitch.com

Name: Sun

**SKU:** S2011.2.06

**Size (inches):** 3.9" (h) x 3.9" (w)

**Size (mm):** 99 (h) x 99 (w)

Stitches: 7273

**Color Changes:** 3

Colors Used: 4

#### **COLOR / THREAD CHANGES** Madeira PolyNeon 40 # Color **Color Name Thread** Description Natural White #1625 Placement Line 1 Natural White 2 #1625 **Cutting Line** Natural White #1625 **Border and Details** 3 Powder Pink Blush 4 #1818 Light Periwinkle 5 #1550 Eyes 6 **Ebony** #1589 Eyes, Eyelashes, and Mouth