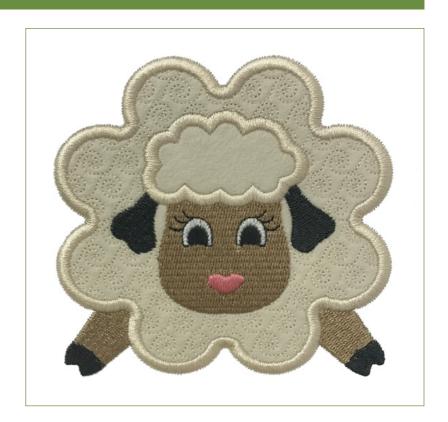

Website: www.runstitch.com email: info@runstitch.com

Name: Lamb

**SKU:** S2011.2.05

**Size (inches):** 3.9" (h) x 3.8" (w)

**Size (mm):** 98 (h) x 97 (w)

**Stitches:** 10327

**Color Changes:** 5

**Colors Used:** 5

# COLOR / THREAD CHANGES Madeira PolyNeon 40 Color Name Thread Description

| # | Color | Color Name       | Thread | Description                       |
|---|-------|------------------|--------|-----------------------------------|
| 1 |       | Tusk             | #1682  | Lamb Placement Line               |
| 2 |       | Tusk             | #1682  | Lamb Cutting Line                 |
| 3 |       | Tusk             | #1682  | Lamb Tuckdown Line and Fur        |
| 4 |       | Bark             | #1728  | Face and Legs                     |
| 5 |       | Light Periwinkle | #1550  | Eyes                              |
| 6 |       | Dusty Rose       | #1917  | Nose                              |
| 7 |       | Ebony            | #1589  | Eyes, Eyelashes, Ears, and Hooves |
| 8 |       | Tusk             | #1682  | Lamb Border and Quiff             |