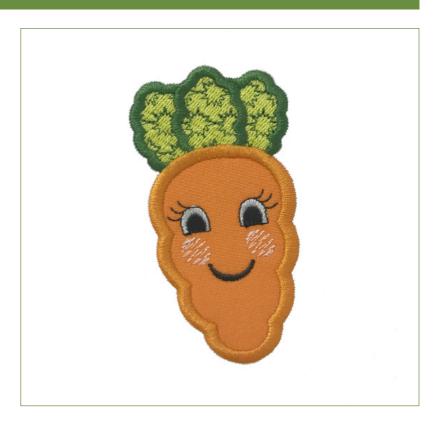

Website: www.runstitch.com email: info@runstitch.com

Name: Carrot

**SKU:** S2011.2.03

**Size (inches):** 3.9" (h) x 2" (w)

**Size (mm):** 98 (h) x 53 (w)

Stitches: 5182

**Color Changes:** 5

**Colors Used:** 6

# Madeira PolyNeon 40

| # | Color | Color Name          | Thread | Description                |
|---|-------|---------------------|--------|----------------------------|
| 1 |       | Key Lime            | #1940  | Leaves                     |
| 2 |       | Light Emerald Green | #1770  | Leaves Border and Details  |
| 3 |       | Copper              | #1763  | Carrot Placement Line      |
| 4 |       | Copper              | #1763  | Carrot Cutting Line        |
| 5 |       | Copper              | #1763  | Carrot Border              |
| 6 |       | Powder Pink         | #1818  | Blush                      |
| 7 |       | Light Periwinkle    | #1550  | Eyes                       |
| 8 |       | Ebony               | #1589  | Eyes, Eyelashes, and Mouth |