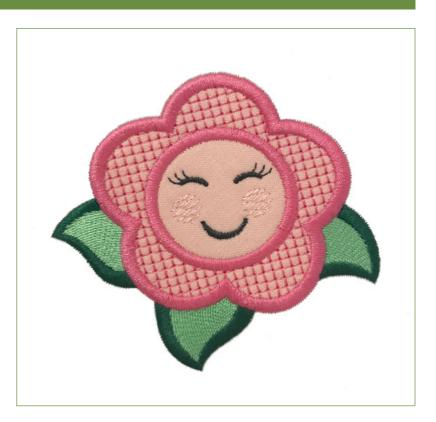

Website: www.runstitch.com email: info@runstitch.com

Name: Flower

**SKU:** S2011.2.04

**Size (inches):** 3.8" (h) x 3.9" (w)

**Size (mm):** 96 (h) x 99 (w)

Stitches: 7486

**Color Changes:** 4

Colors Used: 5

# Madeira PolyNeon 40

| # | Color | Color Name    | Thread | Description                |
|---|-------|---------------|--------|----------------------------|
| 1 |       | Spearmint     | #1702  | Leaves                     |
| 2 |       | Fir           | #1703  | Leaves Border              |
| 3 |       | Flamingo Pink | #1721  | Flower Placement Line      |
| 4 |       | Flamingo Pink | #1721  | Flower Cutting Line        |
| 5 |       | Flamingo Pink | #1721  | Flower Border and Details  |
| 6 |       | Bermuda Sand  | #1915  | Blush                      |
| 7 |       | Ebony         | #1589  | Eyes, Eyelashes, and Mouth |
|   | l .   |               |        |                            |