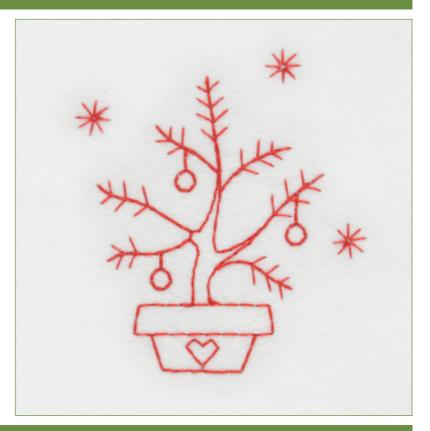

Name: Christmas Tree

**SKU:** \$1812.3.05

**Size (inches):** 2.95" (h) x 2.63"(w)

**Size (mm):** 75,00 (h) x 66,82 (w)

Stitches: 773

**Color Changes:** 0

**Colors Used: 1** 

## **COLOR / THREAD CHANGES**

# Madeira Polyneon 40

email: info@runstitch.com

| # | Color | Color Name     | Thread | Description    |
|---|-------|----------------|--------|----------------|
| 1 |       | Cinnamon Candy | #1637  | Christmas Tree |
|   |       |                |        |                |