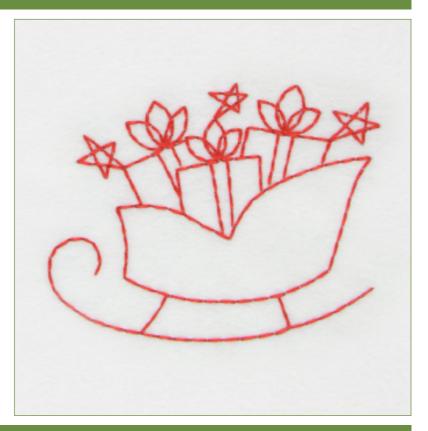

Name: Sleigh

**SKU:** \$1812.3.14

**Size (inches):** 2.99" (h) x 2.34"(w)

**Size (mm):** 59,40 (h) x 75,92 (w)

Stitches: 1034

**Color Changes:** 0

**Colors Used: 1** 

## **COLOR / THREAD CHANGES**

# Madeira Polyneon 40

| # | Color | Color Name     | Thread | Description |
|---|-------|----------------|--------|-------------|
| 1 |       | Cinnamon Candy | #1637  | Sleigh      |
|   |       |                |        |             |