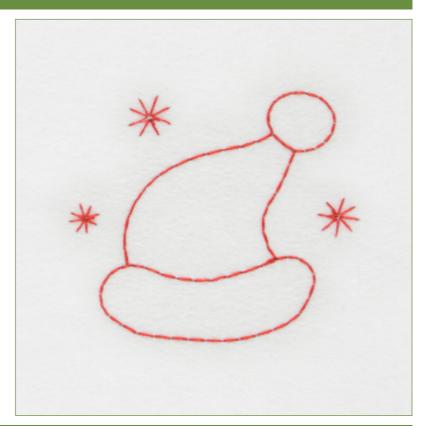

Name: Hat

**SKU:** \$1812.3.06

**Size (inches):** 2.28" (h) x 2.62"(w)

**Size (mm):** 57,71 (h) x 66,61 (w)

Stitches: 330

**Color Changes:** 0

**Colors Used: 1** 

## **COLOR / THREAD CHANGES**

Madeira Polyneon 40

| # | Color | Color Name     | Thread | Description |
|---|-------|----------------|--------|-------------|
| 1 |       | Cinnamon Candy | #1637  | Hat         |
|   |       |                |        |             |