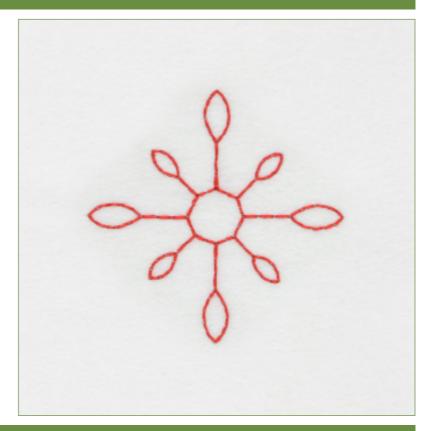

Name: Snowflake

**SKU:** \$1812.3.15

**Size (inches):** 2.30" (h) x 2.30"(w)

**Size (mm):** 58,46 (h) x 58,46 (w)

Stitches: 468

**Color Changes:** 0

**Colors Used: 1** 

## **COLOR / THREAD CHANGES**

## **Madeira Polyneon 40**

email: info@runstitch.com

| # | Color | Color Name     | Thread | Description |
|---|-------|----------------|--------|-------------|
| 1 |       | Cinnamon Candy | #1637  | Snowflake   |
|   |       |                |        |             |