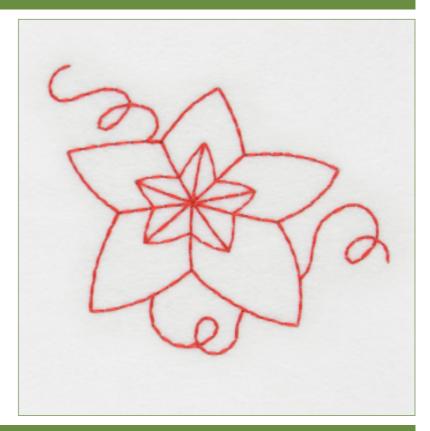

Name: Poinsettia

**SKU:** \$1812.3.10

**Size (inches):** 2.73" (h) x 3.27"(w)

**Size (mm):** 69,42 (h) x 82,95 (w)

Stitches: 1375

**Color Changes:** 0

**Colors Used: 1** 

# **COLOR / THREAD CHANGES**

# Madeira Polyneon 40

| # | Color | Color Name     | Thread | Description |
|---|-------|----------------|--------|-------------|
| 1 |       | Cinnamon Candy | #1637  | Poinsettia  |
|   |       |                |        |             |