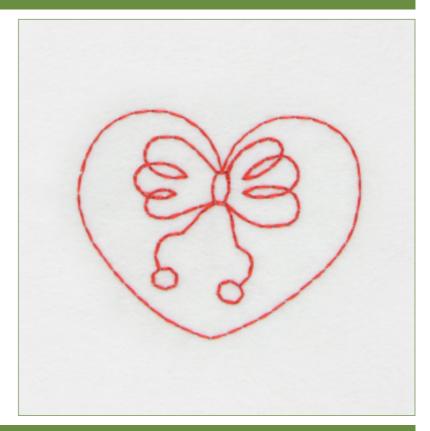

Name: Heart

**SKU:** \$1812.3.08

**Size (inches):** 2.08" (h) x 2.52"(w)

**Size (mm):** 52,76 (h) x 63,89 (w)

Stitches: 583

**Color Changes:** 0

**Colors Used: 1** 

## **COLOR / THREAD CHANGES**

# Madeira Polyneon 40

| # | Color | Color Name     | Thread | Description |
|---|-------|----------------|--------|-------------|
| 1 |       | Cinnamon Candy | #1637  | Heart       |
|   |       |                |        |             |