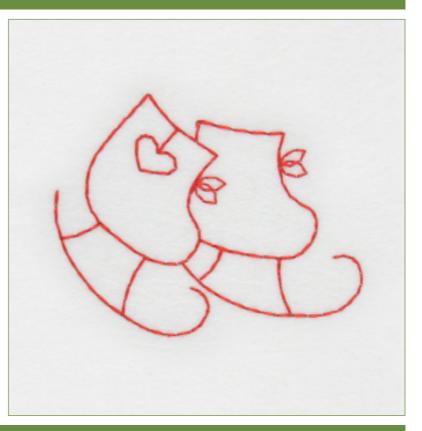

Name: Mittens

**SKU:** \$1812.3.09

**Size (inches):** 2.48" (h) x 2.31"(w)

**Size (mm):** 62,79 (h) x 58,64 (w)

Stitches: 542

**Color Changes:** 0

**Colors Used: 1** 

# **COLOR / THREAD CHANGES**

# Madeira Polyneon 40

| # | Color | Color Name     | Thread | Description |
|---|-------|----------------|--------|-------------|
| 1 |       | Cinnamon Candy | #1637  | Mittens     |
|   |       |                |        |             |