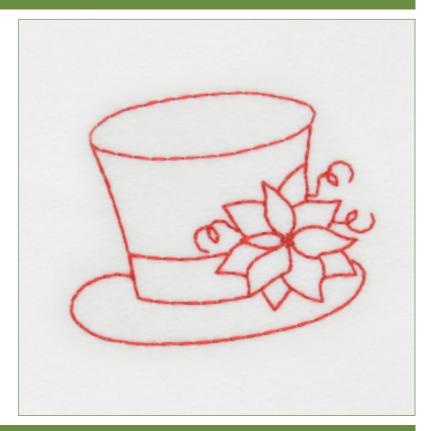

Name: Hat with Poinsettia

**SKU:** \$1812.3.07

**Size (inches):** 2.29" (h) x 2.74"(w)

**Size (mm):** 58,13 (h) x 69,47 (w)

Stitches: 891

**Color Changes:** 0

**Colors Used: 1** 

## **COLOR / THREAD CHANGES**

## **Madeira Polyneon 40**

| # | Color | Color Name     | Thread | Description         |
|---|-------|----------------|--------|---------------------|
| 1 |       | Cinnamon Candy | #1637  | Hat with Poinsettia |
|   |       |                |        |                     |