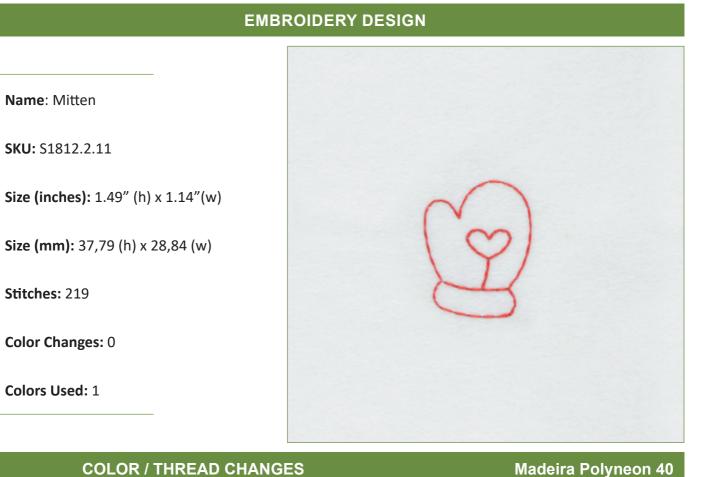

|   |       | 1              | I      |             |
|---|-------|----------------|--------|-------------|
| # | Color | Color Name     | Thread | Description |
| 1 |       | Cinnamon Candy | #1637  | Mitten      |