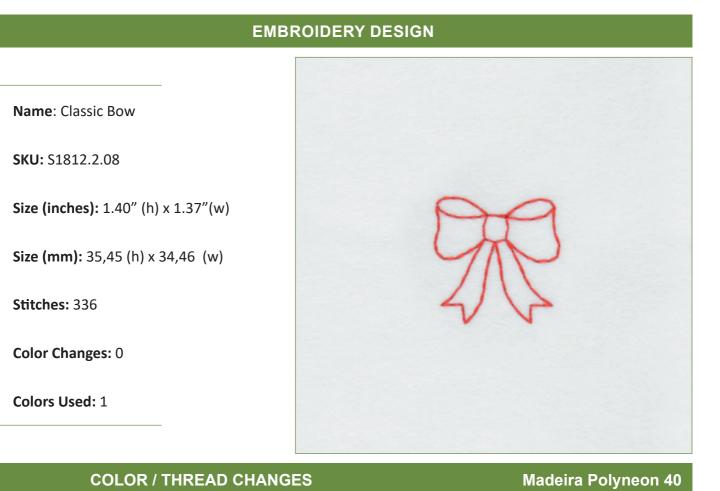

| # | Color | Color Name     | Thread | Description |
|---|-------|----------------|--------|-------------|
| 1 |       | Cinnamon Candy | #1637  | Classic Bow |