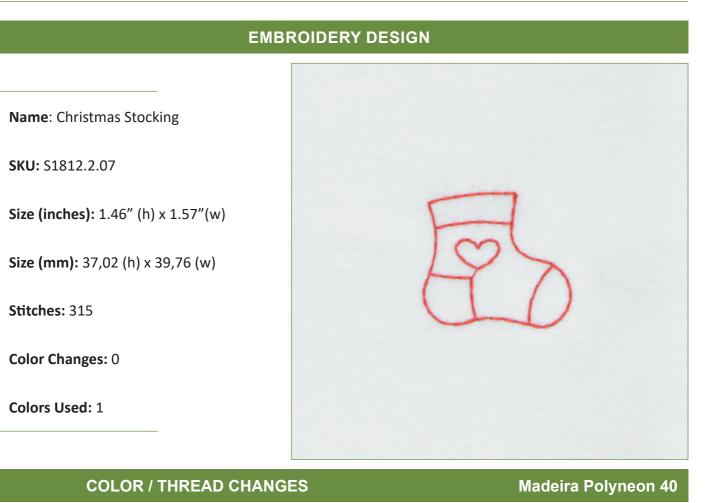

| # | Color | Color Name     | Thread | Description        |
|---|-------|----------------|--------|--------------------|
| 1 |       | Cinnamon Candy | #1637  | Christmas Stocking |
|   |       |                |        |                    |