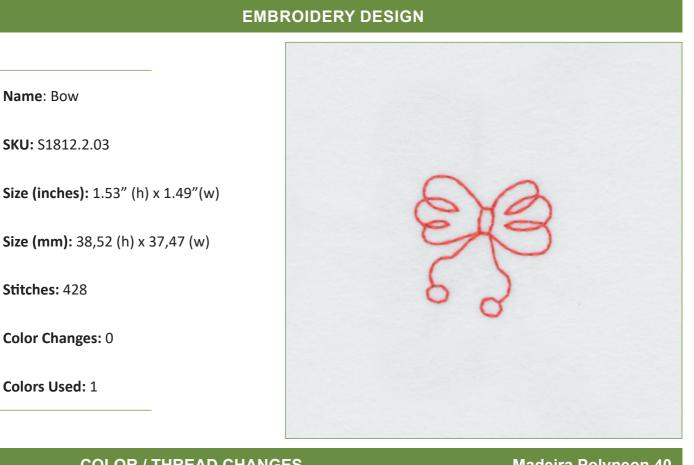

### **COLOR / THREAD CHANGES**

| # | Color | Color Name     | Thread | Description |
|---|-------|----------------|--------|-------------|
| 1 |       | Cinnamon Candy | #1637  | Bow         |