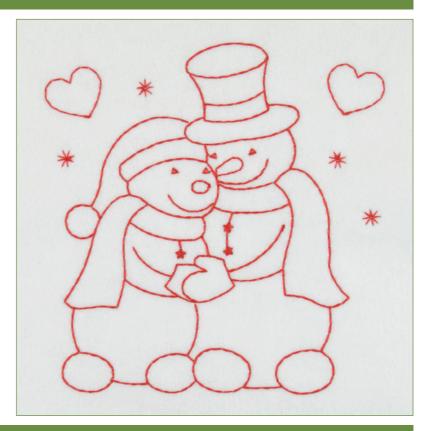

Name: Snowman in Love

**SKU:** S1812.1.05

Size (inches):  $\sim$ 5" (h) x  $\sim$ 5"(w)

**Size (mm):** 129,9 (h) x 124,4 (w)

Stitches: 2085

**Color Changes:** 0

**Colors Used: 1** 

## **COLOR / THREAD CHANGES**

## **Madeira Polyneon 40**

| # | Color | Color Name     | Thread | Description |
|---|-------|----------------|--------|-------------|
| 1 |       | Cinnamon Candy | #1637  | Snowman     |
|   |       |                |        |             |