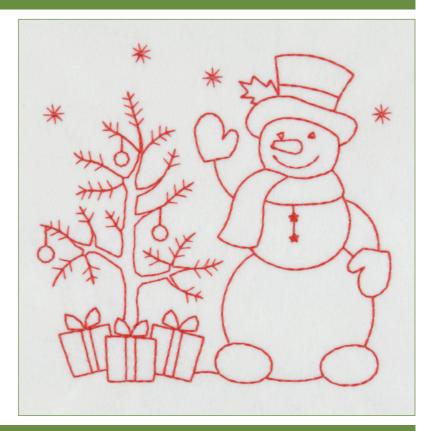

Name: Snowman with Presents

**SKU:** \$1812.1.09

Size (inches):  $\sim$ 5" (h) x  $\sim$ 5"(w)

**Size (mm):** 123,4 (h) x 128,9 (w)

Stitches: 2265

**Color Changes:** 0

**Colors Used: 1** 

## **COLOR / THREAD CHANGES**

# Madeira Polyneon 40

| # | Color | Color Name     | Thread | Description |
|---|-------|----------------|--------|-------------|
| 1 |       | Cinnamon Candy | #1637  | Snowman     |
|   |       |                |        |             |