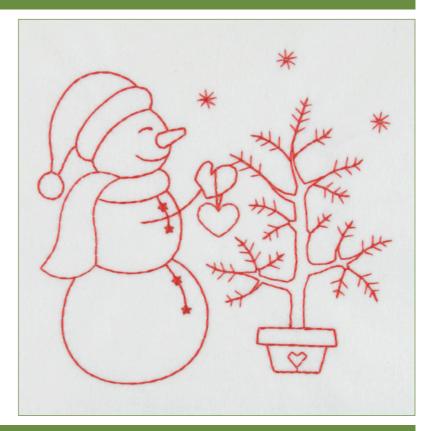

Website: www.etsy.com/shop/RunStitchShop

Name: Snowman Decorating a

**Christmas Tree** 

**SKU:** S1812.1.04

Size (inches):  $\sim$ 5" (h) x  $\sim$ 5"(w)

**Size (mm):** 125,3 (h) x 129,8 (w)

Stitches: 2116

**Color Changes:** 0

**Colors Used: 1** 

## **COLOR / THREAD CHANGES**

# Madeira Polyneon 40

| # | Color | Color Name     | Thread | Description |
|---|-------|----------------|--------|-------------|
| 1 |       | Cinnamon Candy | #1637  | Snowman     |
|   |       |                |        |             |