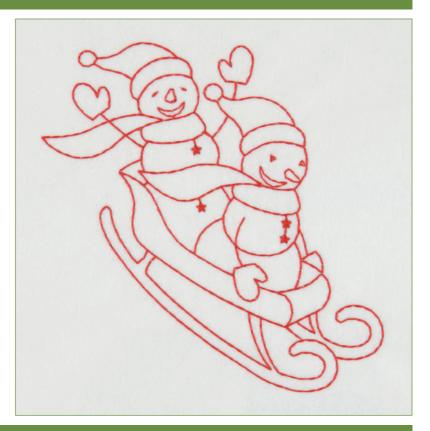

Name: Sledding Snowmen

**SKU:** S1812.1.07

Size (inches):  $\sim$ 5" (h) x  $\sim$ 5"(w)

**Size (mm):** 127,1 (h) x 128,9 (w)

Stitches: 2273

**Color Changes:** 0

**Colors Used: 1** 

## **COLOR / THREAD CHANGES**

# Madeira Polyneon 40

| # | Color | Color Name     | Thread | Description |
|---|-------|----------------|--------|-------------|
| 1 |       | Cinnamon Candy | #1637  | Snowman     |
|   |       |                |        |             |