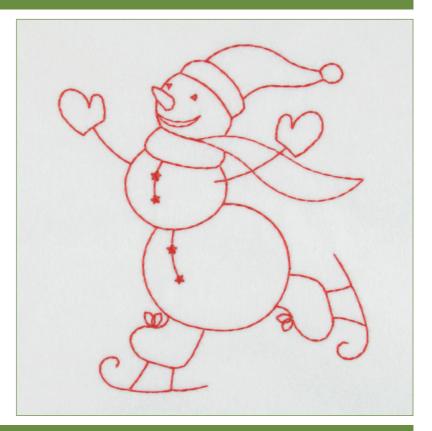

Name: Skating Snowman

**SKU:** \$1812.1.03

**Size (inches):**  $\sim$ 5" (h) x  $\sim$ 4,5"(w)

**Size (mm):** 129,9 (h) x 115,2 (w)

Stitches: 1575

**Color Changes:** 0

**Colors Used: 1** 

## **COLOR / THREAD CHANGES**

# Madeira Polyneon 40

| # | Color | Color Name     | Thread | Description |
|---|-------|----------------|--------|-------------|
| 1 |       | Cinnamon Candy | #1637  | Snowman     |
|   |       |                |        |             |