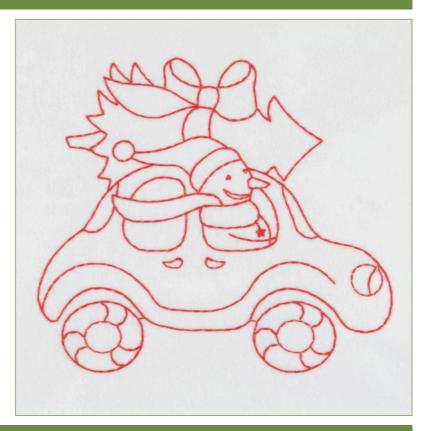

Name: Snowman Driving Home

**SKU:** \$1812.1.01

**Size (inches):**  $\sim$ 4,6" (h) x  $\sim$ 5"(w)

**Size (mm):** 116,8 (h) x 129 (w)

Stitches: 2361

**Color Changes:** 0

**Colors Used: 1** 

## **COLOR / THREAD CHANGES**

# Madeira Polyneon 40

| # | Color | Color Name     | Thread | Description |
|---|-------|----------------|--------|-------------|
| 1 |       | Cinnamon Candy | #1637  | Snowman     |
|   |       |                |        |             |