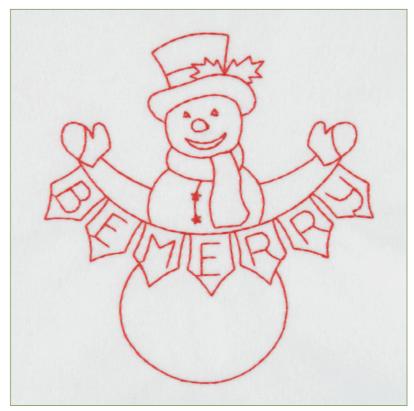

Website: www.etsy.com/shop/RunStitchShop

email: info@runstitch.com

Name: Snowman with a Be Merry Banner

**SKU:** \$1812.1.02

**Size (inches):**  $\sim$ 5" (h) x  $\sim$ 4,8"(w)

**Size (mm):** 129,9 (h) x 120,8 (w)

Stitches: 2093

**Color Changes:** 0

**Colors Used: 1** 

## **COLOR / THREAD CHANGES**

## **Madeira Polyneon 40**

| # | Color | Color Name     | Thread | Description |
|---|-------|----------------|--------|-------------|
| 1 |       | Cinnamon Candy | #1637  | Snowman     |
|   |       |                |        |             |