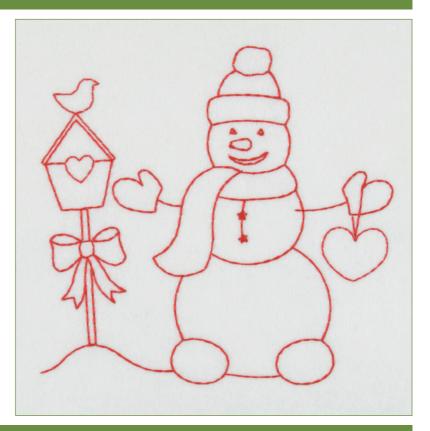

Website: www.etsy.com/shop/RunStitchShop

Name: Snowman with a Birdhouse

**SKU:** \$1812.1.06

Size (inches):  $\sim$ 5" (h) x  $\sim$ 5"(w)

**Size (mm):** 125,3 (h) x 128,9 (w)

Stitches: 1921

**Color Changes:** 0

**Colors Used: 1** 

## **COLOR / THREAD CHANGES**

# Madeira Polyneon 40

| # | Color | Color Name     | Thread | Description |
|---|-------|----------------|--------|-------------|
| 1 |       | Cinnamon Candy | #1637  | Snowman     |
|   |       |                |        |             |